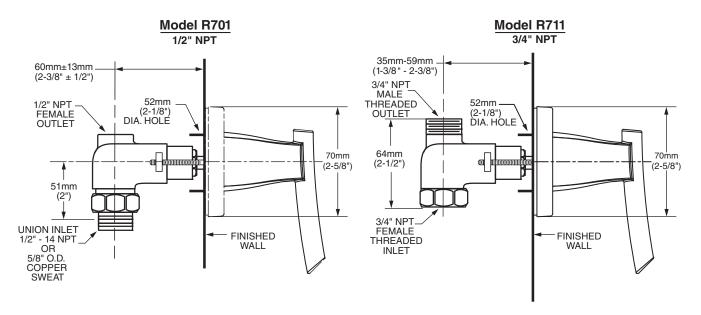

### **ROUGH VALVE BODIES:**

- R701 On/Off & Volume Control Valve Rough 1/2" inlet/outlet. Less handle.
- R711 On/Off & Volume Control Valve Rough 3/4" inlet/outlet. Less handle.

### SUGGESTED SPECIFICATION:

In-wall single valve shall feature a cast brass valve body. Model R701 shall feature combination 1/2" NPT threaded and direct sweat inlets. 1/2" NPT female outlet. Model R711 shall feature 3/4" female inlet. 3/4" male outlet. Shall also feature 1/4 turn washerless ceramic disc valve cartridges. Trim shall be constructed of brass. Fitting shall be American Standard Model # T010.700.\_\_\_\_ (Trim) and R7\_1 (Rough Valve Body).

| GH VALVE<br>BODIES | Product<br>Number | Description                                           |
|--------------------|-------------------|-------------------------------------------------------|
| 15                 | R701              | In-wall single valve. 1/2" inlet/outlet. Less handle. |
| RO                 | R711              | In-wall single valve. 3/4" inlet/outlet. Less handle. |