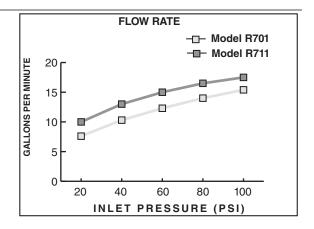

### **ROUGH VALVE BODIES:**

- R701 On/Off & Volume Control Valve Rough 1/2" inlet/outlet. Less handle.
- R711 On/Off & Volume Control Valve Rough 3/4" inlet/outlet. Less handle.

| GH VALVE<br>BODIES | Product<br>Number | Description                                           |
|--------------------|-------------------|-------------------------------------------------------|
| 15                 | R701              | In-wall single valve. 1/2" inlet/outlet. Less handle. |
| RO                 | R711              | In-wall single valve. 3/4" inlet/outlet. Less handle. |