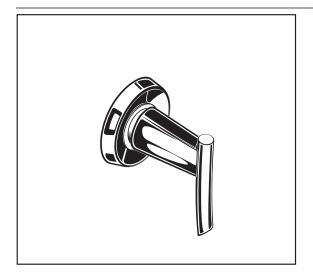

#### TRIM KITS:

☐ T010.700 On/Off & Volume Control Valve Trim Valve Trim ONLY. With Lever handle. L ESS Valve.

## **CODES AND STANDARDS**

These products meet or exceed the following codes and standards:

ASME A112.18.1 CSA B 125

| *     |          |                                     | Finish             | Options                   |
|-------|----------|-------------------------------------|--------------------|---------------------------|
| KITS* | Product  |                                     | Polished<br>Chrome | PVD<br>Stainless<br>Steel |
| Σ     | Number   | Description                         | 002                | 075                       |
| TR    | T010.700 | On/Off & Volume Control Valve Trim. |                    |                           |